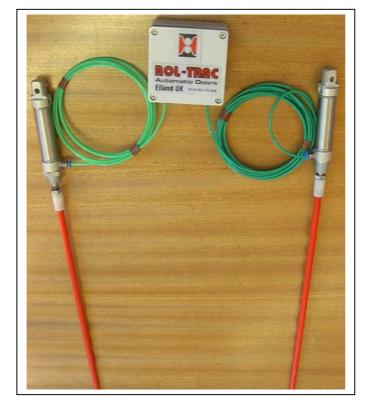

Each pull switch is made up of a charge piston with a 2-metre Red PVC operating rod. The 0A181 kit comprises 2 pull switches and a central control box and 10 metres of interconnecting tube.

The pull switch should be suspended at suitable distance from the door on the main approach routes.